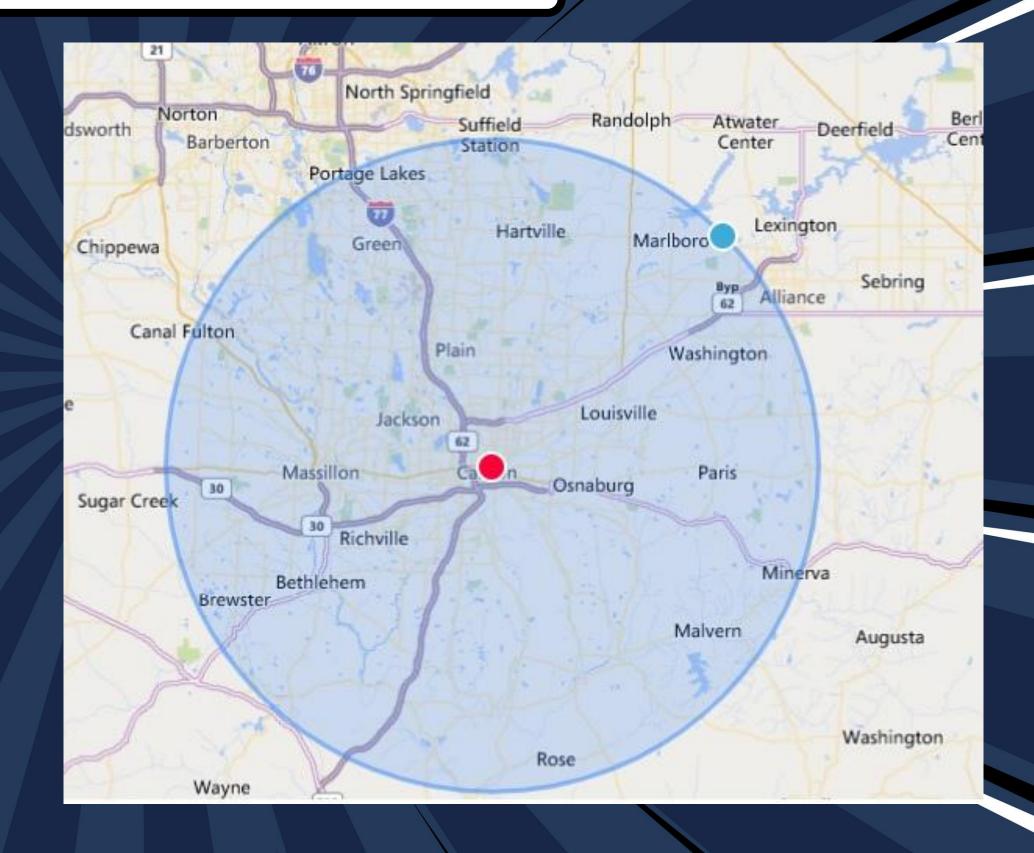

#### **Online Grocery Store 2024**

- USDA approved for online SNAP
- 15 mile delivery radius from store locations
- No additional charges (delivery/tip)