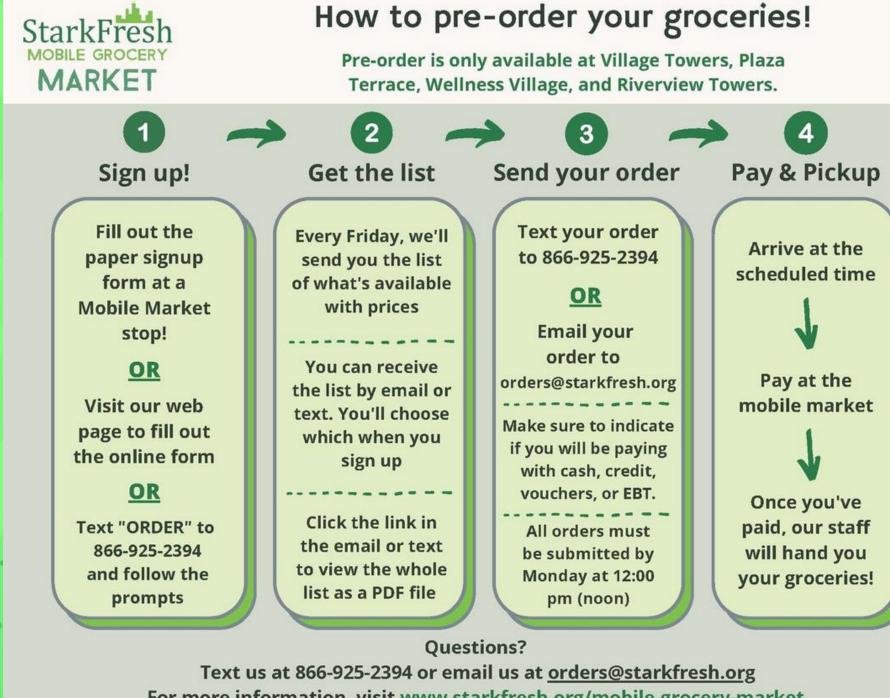

For more information, visit www.starkfresh.org/mobile-grocery-market

- 12,876 attendees
  - 128 stops
- 187 weeks of operation
- \$26,367.90 in SNAP purchases
  - incentivized
  - \$101,437.94 in total sales
  - 19,628 miles driven 160,276 pounds of food sold