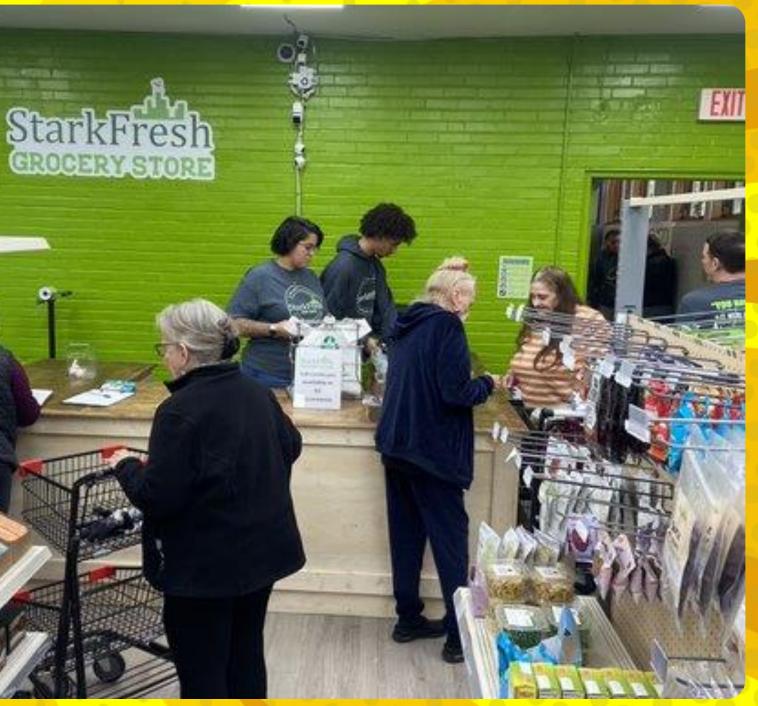

#### **Alliance Grocery Store**

#### **Alliance Grocery Store**

 ~\$120k opening costs Since Opening in 10/2023 • 3951 customers • \$25,519.12 in SNAP sales • \$3,747.82 in SNAP sales incentivized • \$72,227.77 total sales • 1 Full-time job positions created • 3 Part-time job positions created ~50k in payroll