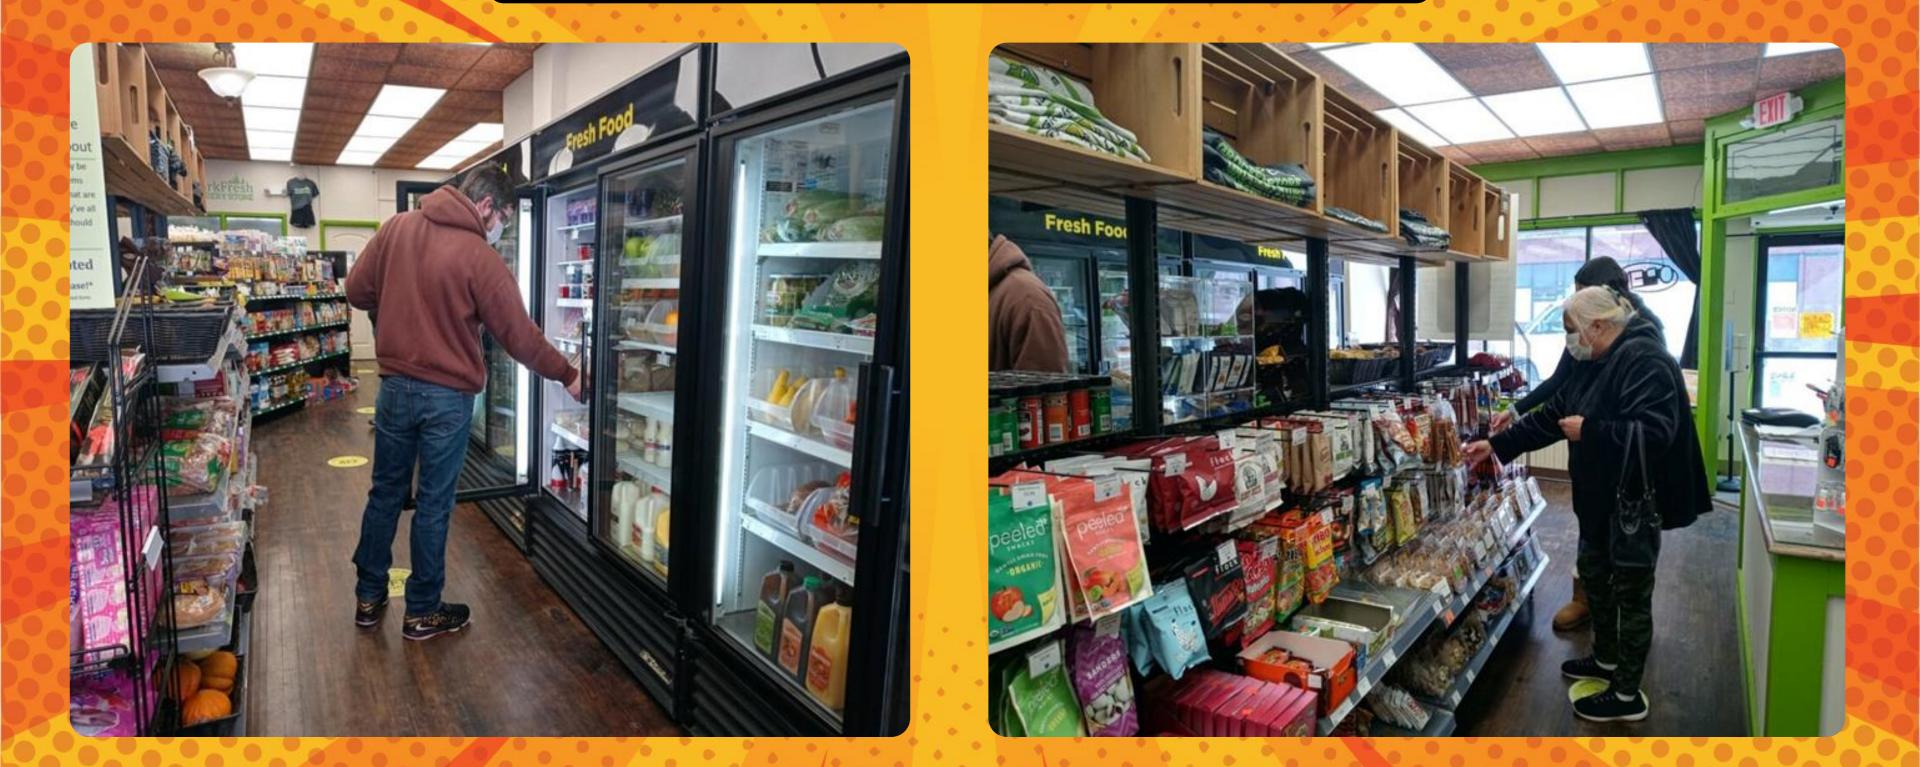

#### **Alliance Grocery Store**

#### **Alliance Grocery Store**

 ~\$120k opening costs Since Opening in 10/2023 • 3951 customers • \$25,519.12 in SNAP sales • \$3,747.82 in SNAP sales incentivized • \$72,227.77 total sales • 1 Full-time job positions created • 3 Part-time job positions created ~50k in payroll