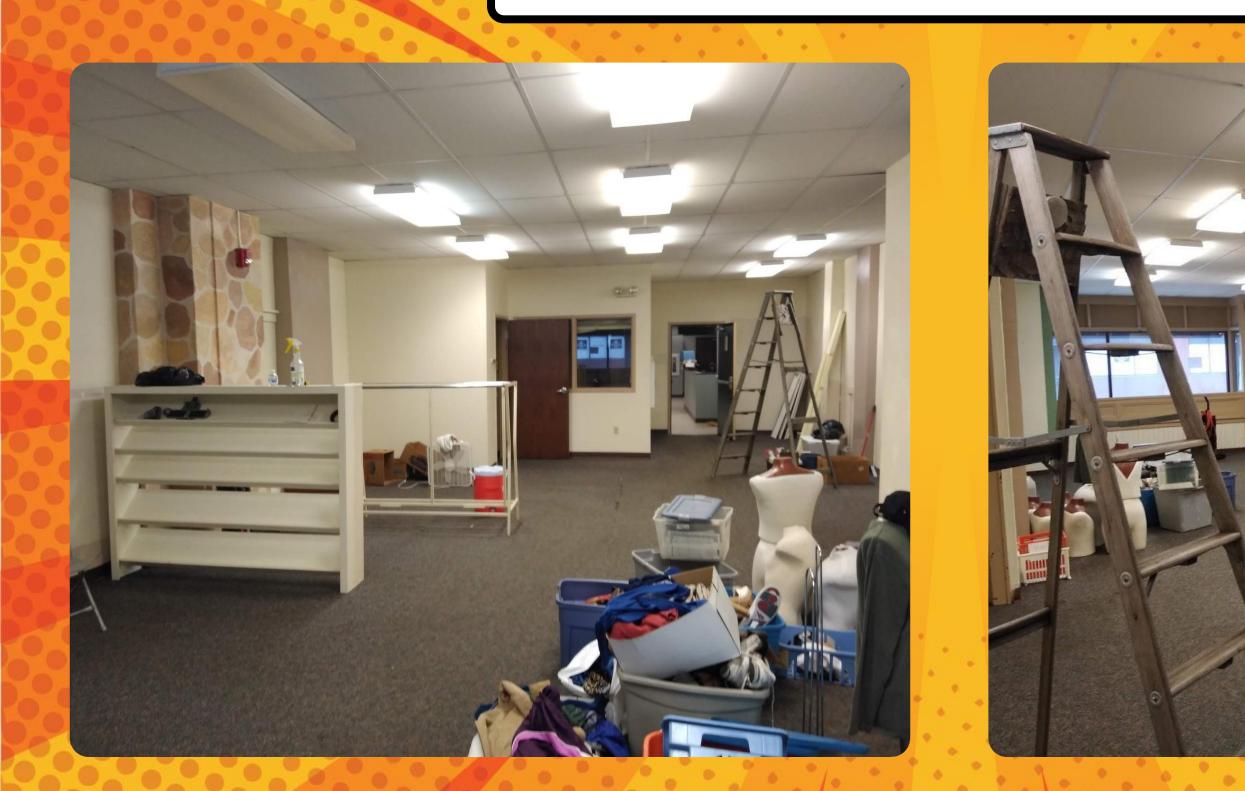

#### **Alliance Grocery Store**

#### **Alliance Grocery Store**

 ~\$120k opening costs Since Opening in 10/2023 • 3951 customers • \$25,519.12 in SNAP sales • \$3,747.82 in SNAP sales incentivized • \$72,227.77 total sales • 1 Full-time job positions created • 3 Part-time job positions created ~50k in payroll