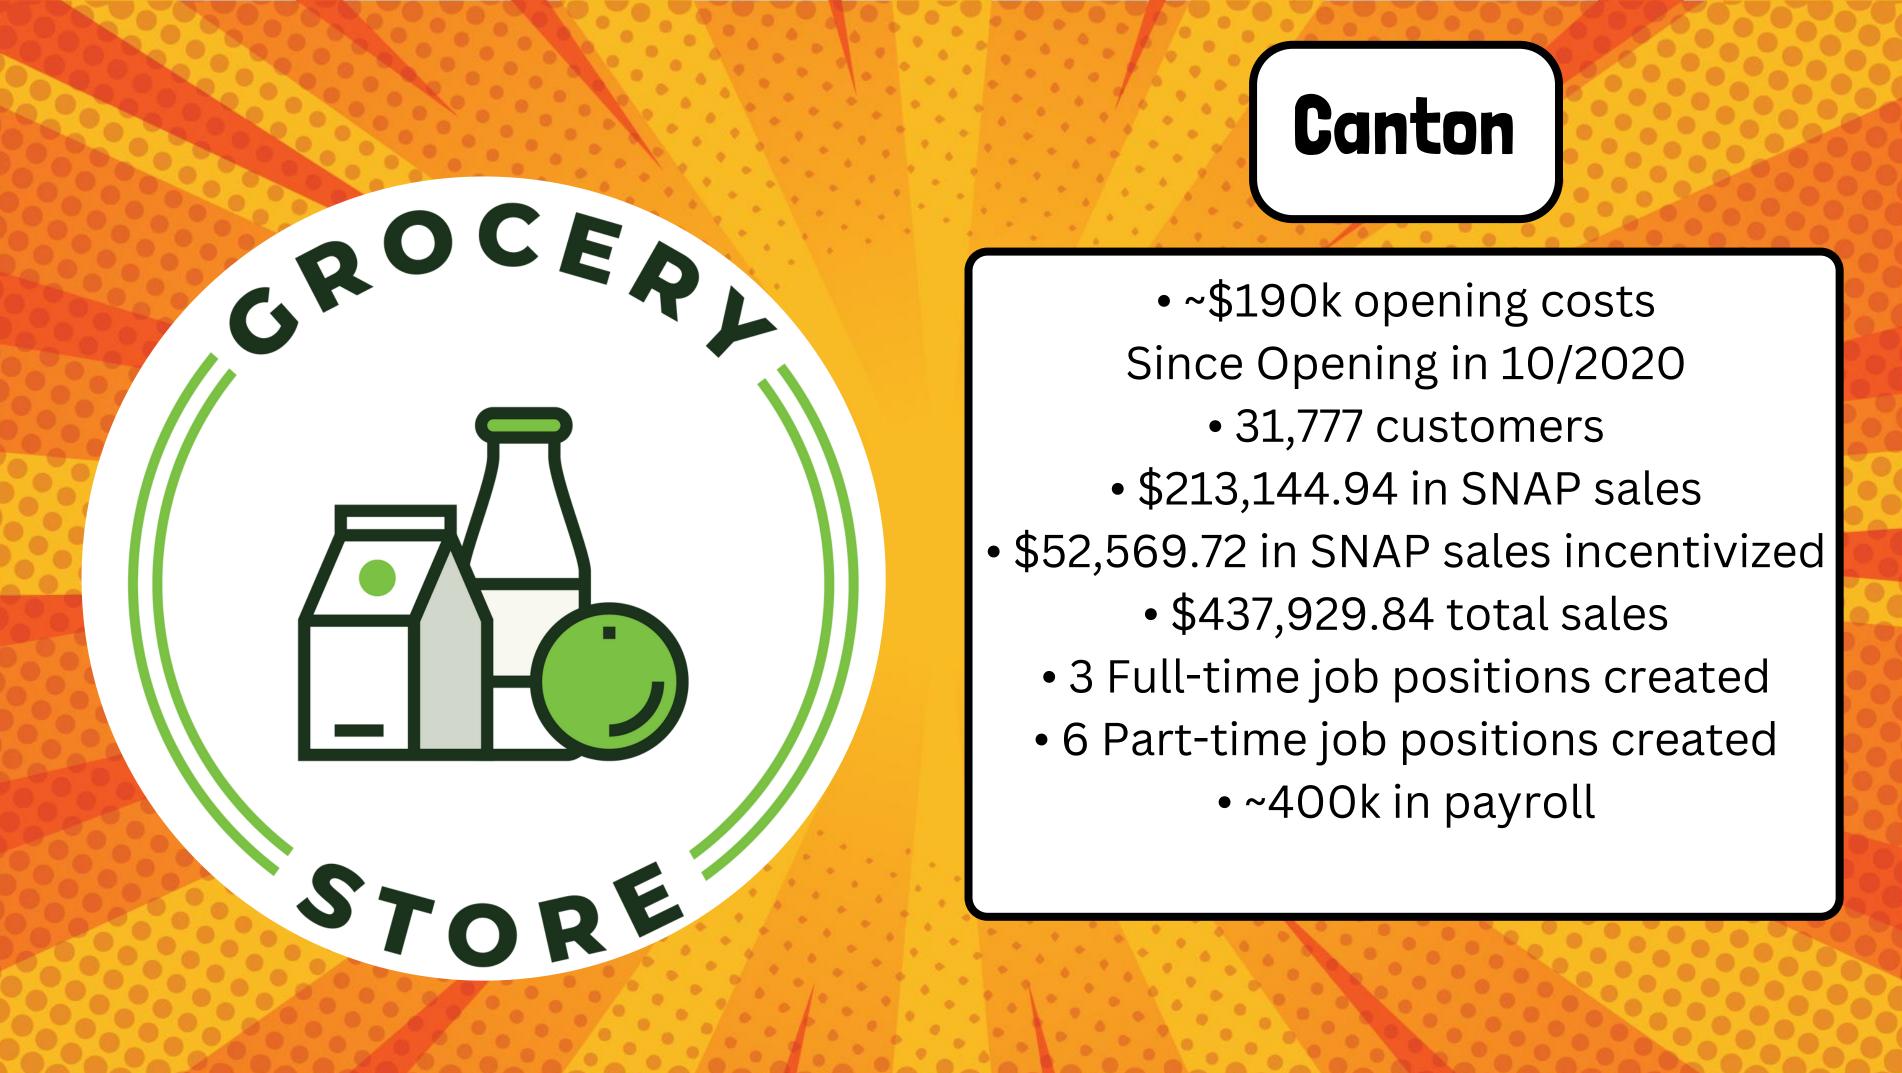

#### **Alliance Grocery Store**

#### **Alliance Grocery Store**

 ~\$120k opening costs Since Opening in 10/2023 • 3951 customers • \$25,519.12 in SNAP sales • \$3,747.82 in SNAP sales incentivized • \$72,227.77 total sales • 1 Full-time job positions created • 3 Part-time job positions created ~50k in payroll