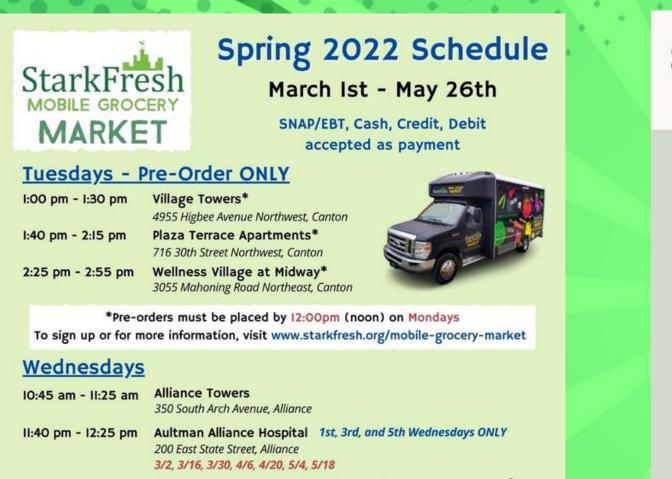

2:50 pm - 3:30 pm Lincoln Apartments 815 Lincoln Way East, Massillon

For every qualifying purchase of fruits and vegetables up to \$25 using your SNAP card, receive a 50% discount!

For our most up to date schedule and information on pre-order, please visit www.starkfresh.org

For more information, visit www.starkfresh.org/mobile-grocery-market

- 12,876 attendees
  - 128 stops
- 187 weeks of operation
- \$26,367.90 in SNAP purchases
  - incentivized
  - \$101,437.94 in total sales
  - 19,628 miles driven 160,276 pounds of food sold