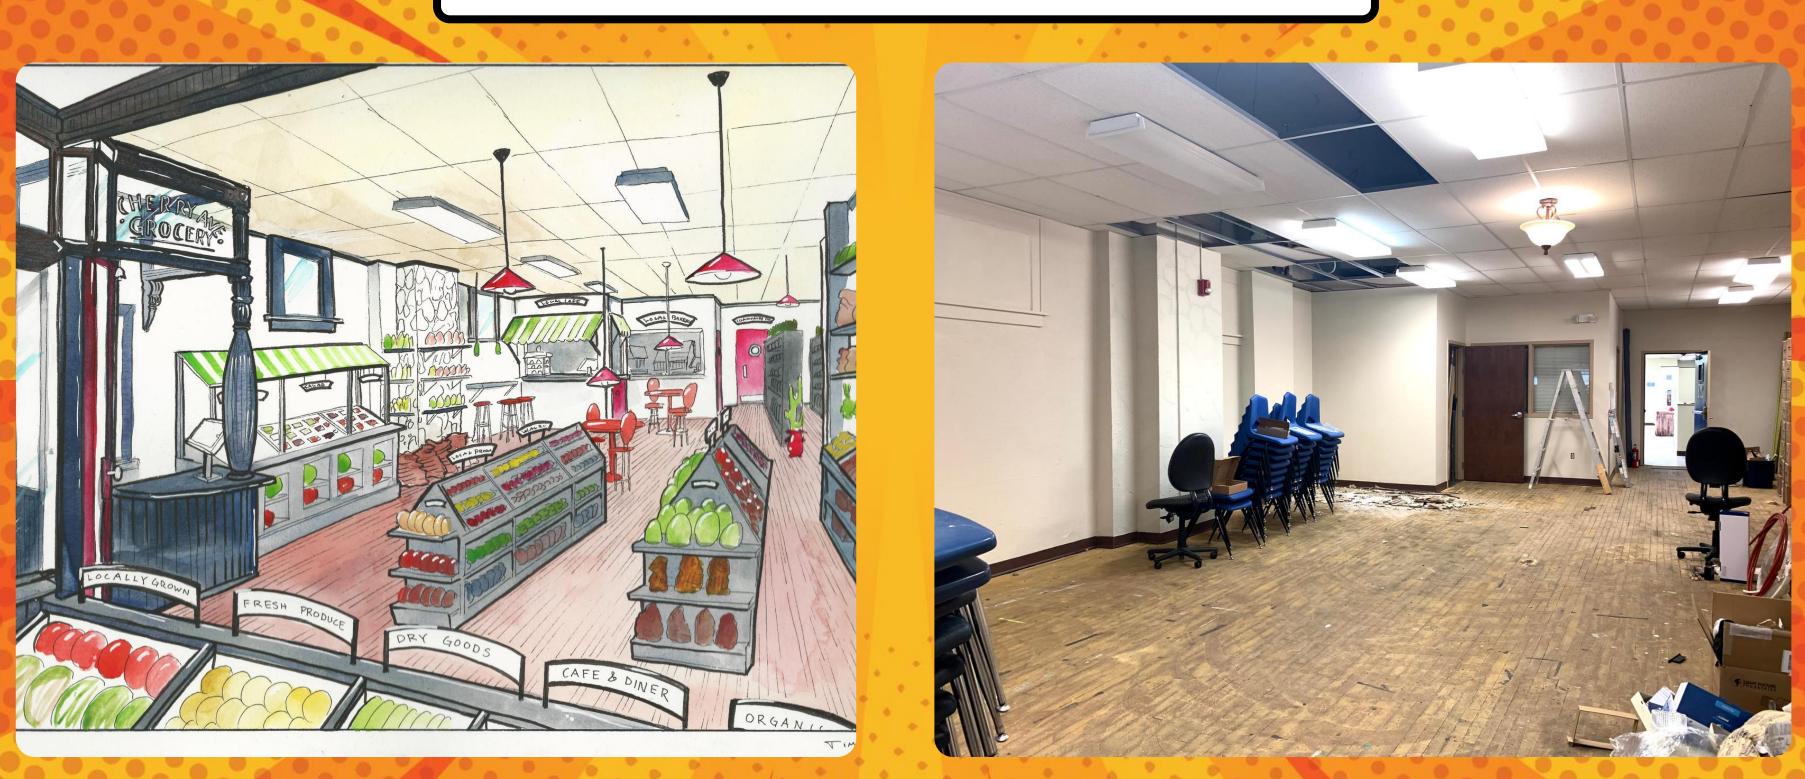

#### **Alliance Grocery Store**

#### **Alliance Grocery Store**

 ~\$120k opening costs Since Opening in 10/2023 • 3951 customers • \$25,519.12 in SNAP sales • \$3,747.82 in SNAP sales incentivized • \$72,227.77 total sales • 1 Full-time job positions created • 3 Part-time job positions created ~50k in payroll