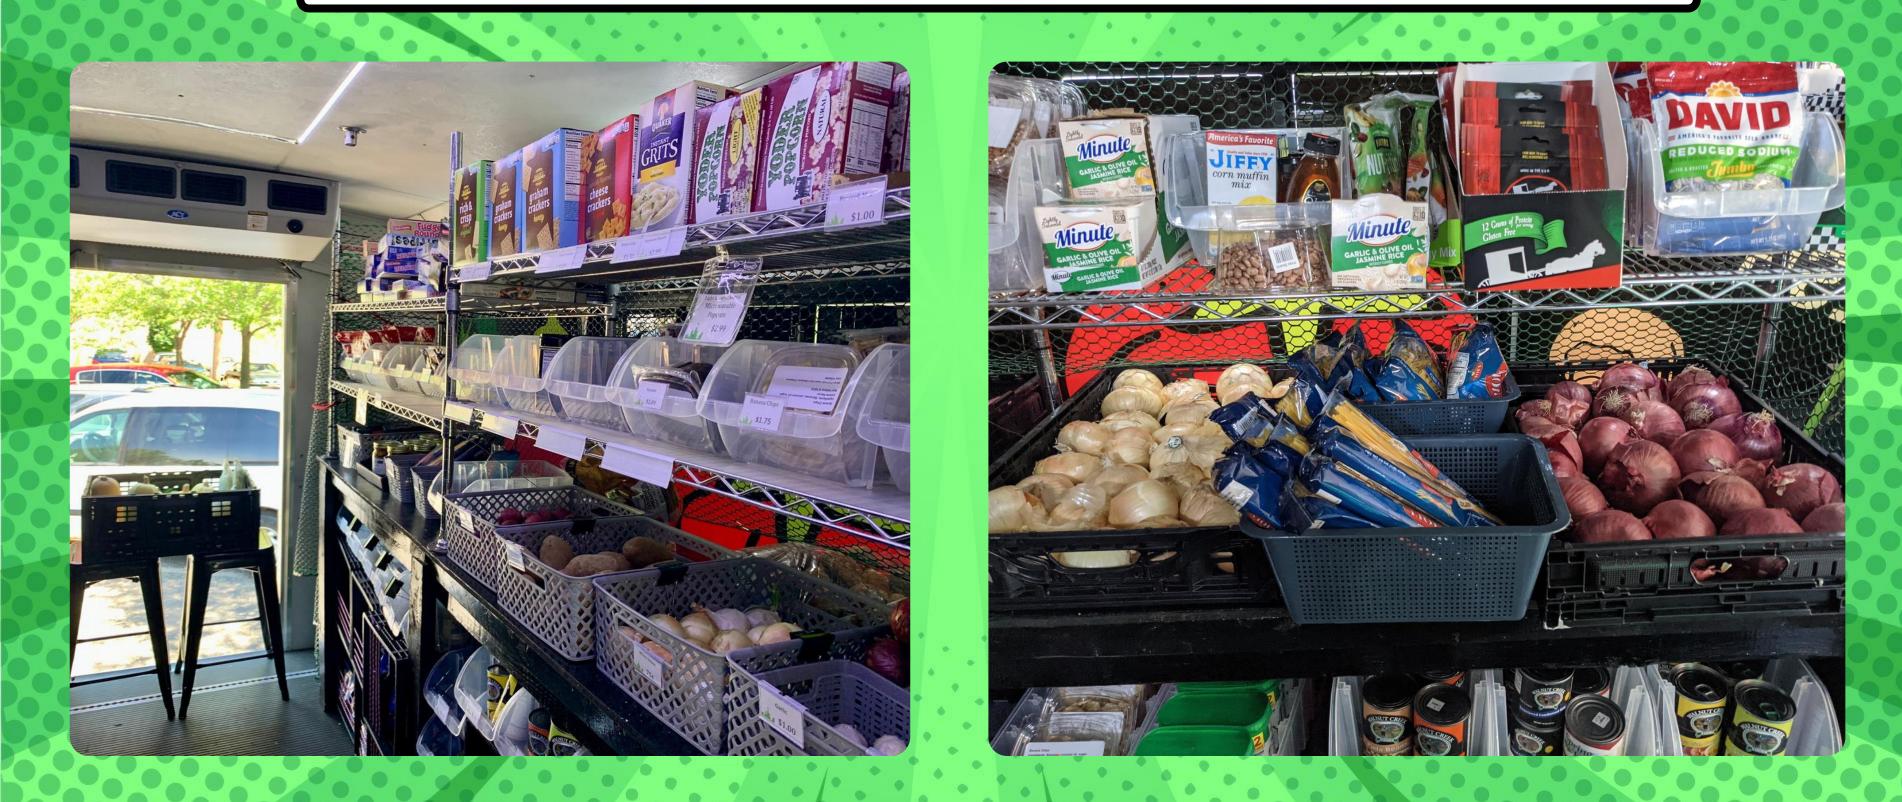

### Mobile Market 2015-2017

## stark BRES Mobile Market

### Mobile Market 2015-2017

- II:40 pm I2:25 pm Hart Apartments 2nd and 4th Wednesdays ONLY 125 East Simpson Street, Alliance 3/9, 3/23, 4/13, 4/27, 5/11, 5/25
- **Quarry Ridge Apartments** 1:10 pm - 1:50 pm 1280 Cherry Road Northwest, Massillon
- 2:00 pm 2:40 pm **Riverview Towers** Pre-Order Available\* 223 2nd Street Southwest, Massillon

For more information, visit www.starkfresh.org/mobile-grocery-market

- 12,876 attendees
  - 128 stops
- 187 weeks of operation
- \$26,367.90 in SNAP purchases
  - incentivized
  - \$101,437.94 in total sales
  - 19,628 miles driven 160,276 pounds of food sold