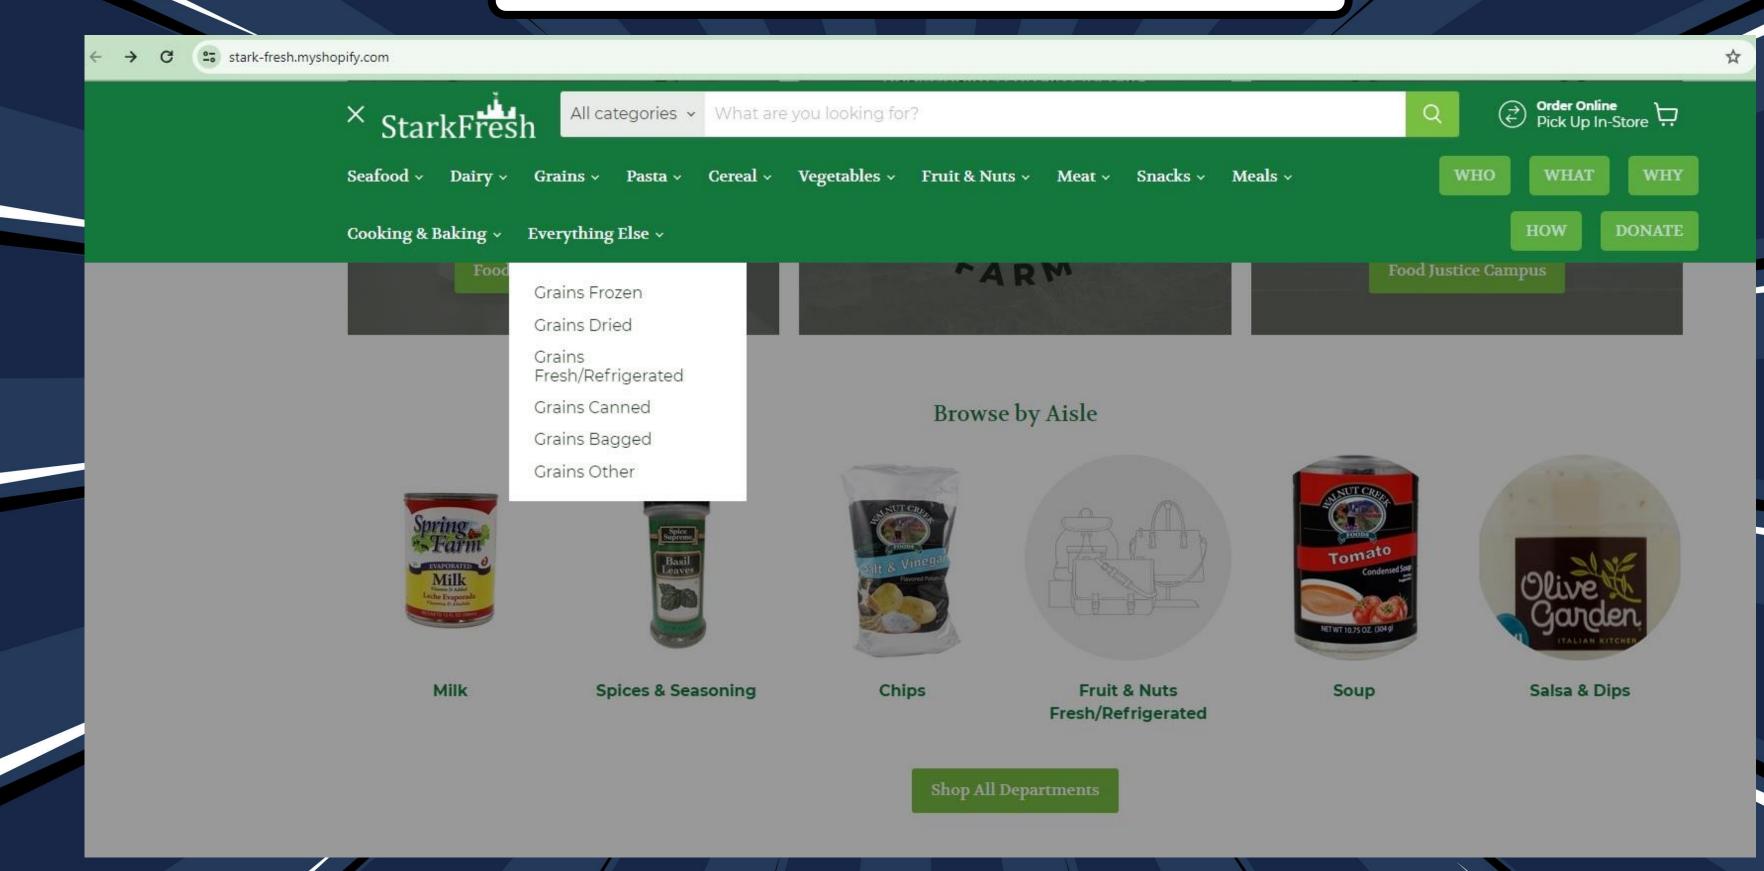

#### **Online Grocery Store 2024**

# StarkFresh ONLINE GROCERY

#### **Online Grocery Store 2024**

- USDA approved for online SNAP
- 15 mile delivery radius from store locations
- No additional charges (delivery/tip)