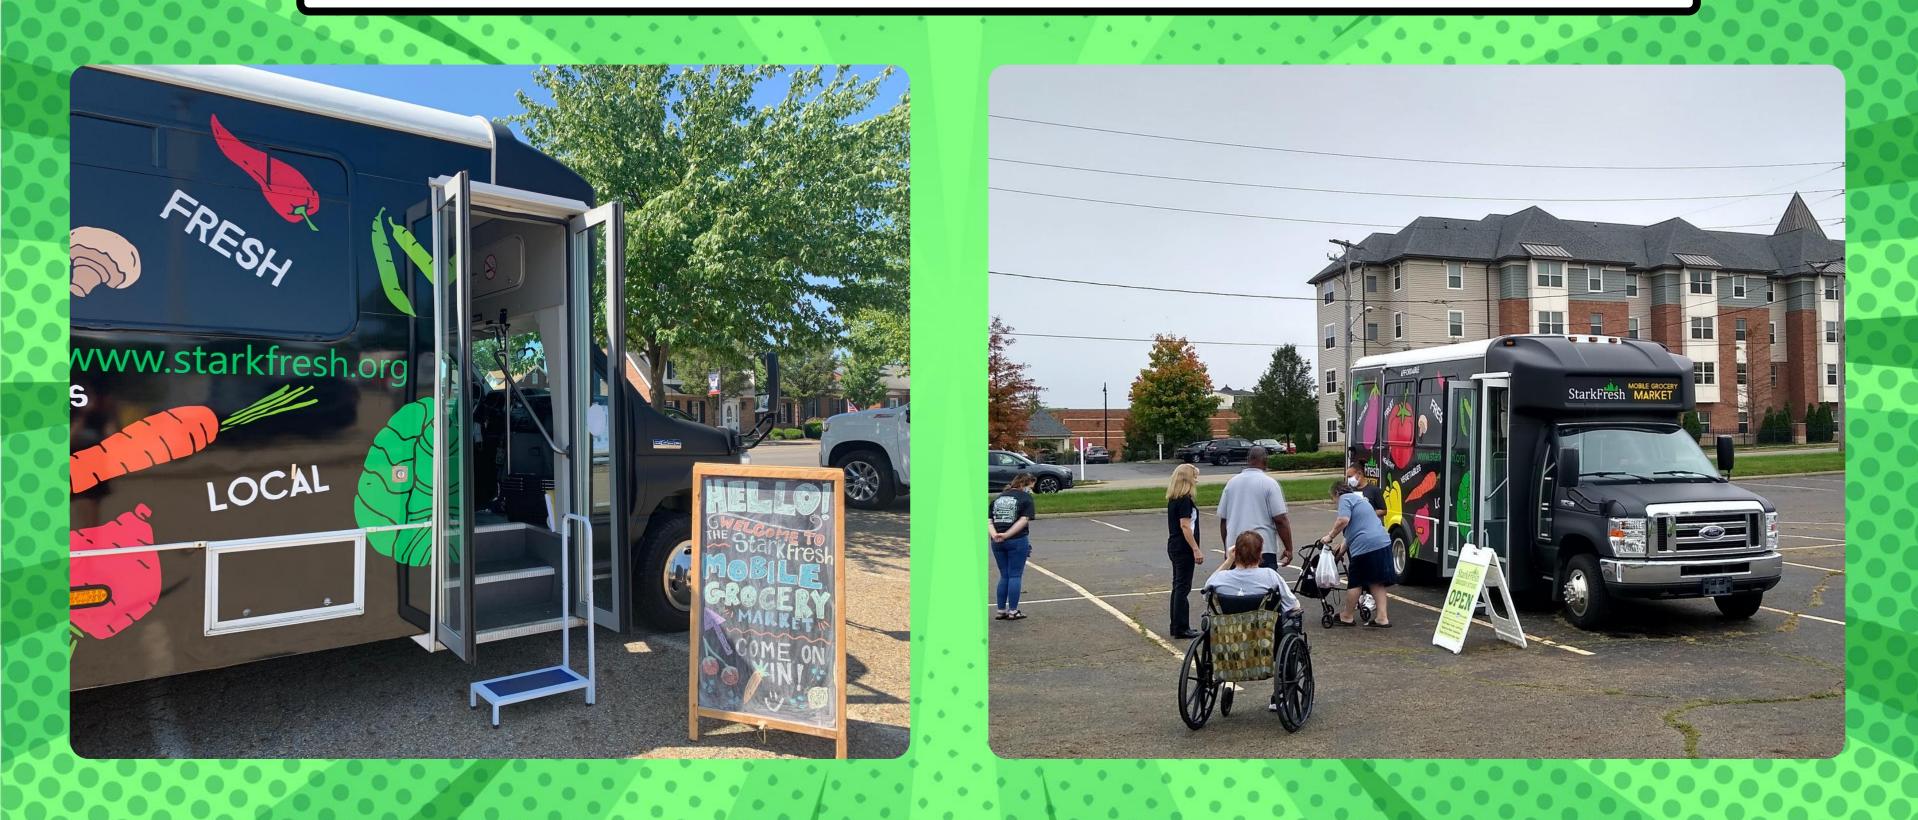

### Mobile Market 2015-2017

## stark BRES Mobile Market

### Mobile Market 2015-2017

- II:40 pm I2:25 pm Hart Apartments 2nd and 4th Wednesdays ONLY 125 East Simpson Street, Alliance 3/9, 3/23, 4/13, 4/27, 5/11, 5/25
- **Quarry Ridge Apartments** 1:10 pm - 1:50 pm 1280 Cherry Road Northwest, Massillon
- 2:00 pm 2:40 pm **Riverview Towers** Pre-Order Available\* 223 2nd Street Southwest, Massillon

2:50 pm - 3:30 pm Lincoln Apartments 815 Lincoln Way East, Massillon

For every qualifying purchase of fruits and vegetables up to \$25 using your SNAP card, receive a 50% discount!

For our most up to date schedule and information on pre-order, please visit www.starkfresh.org

For more information, visit www.starkfresh.org/mobile-grocery-market

- 12,876 attendees
  - 128 stops
- 187 weeks of operation
- \$26,367.90 in SNAP purchases
  - incentivized
  - \$101,437.94 in total sales
  - 19,628 miles driven 160,276 pounds of food sold