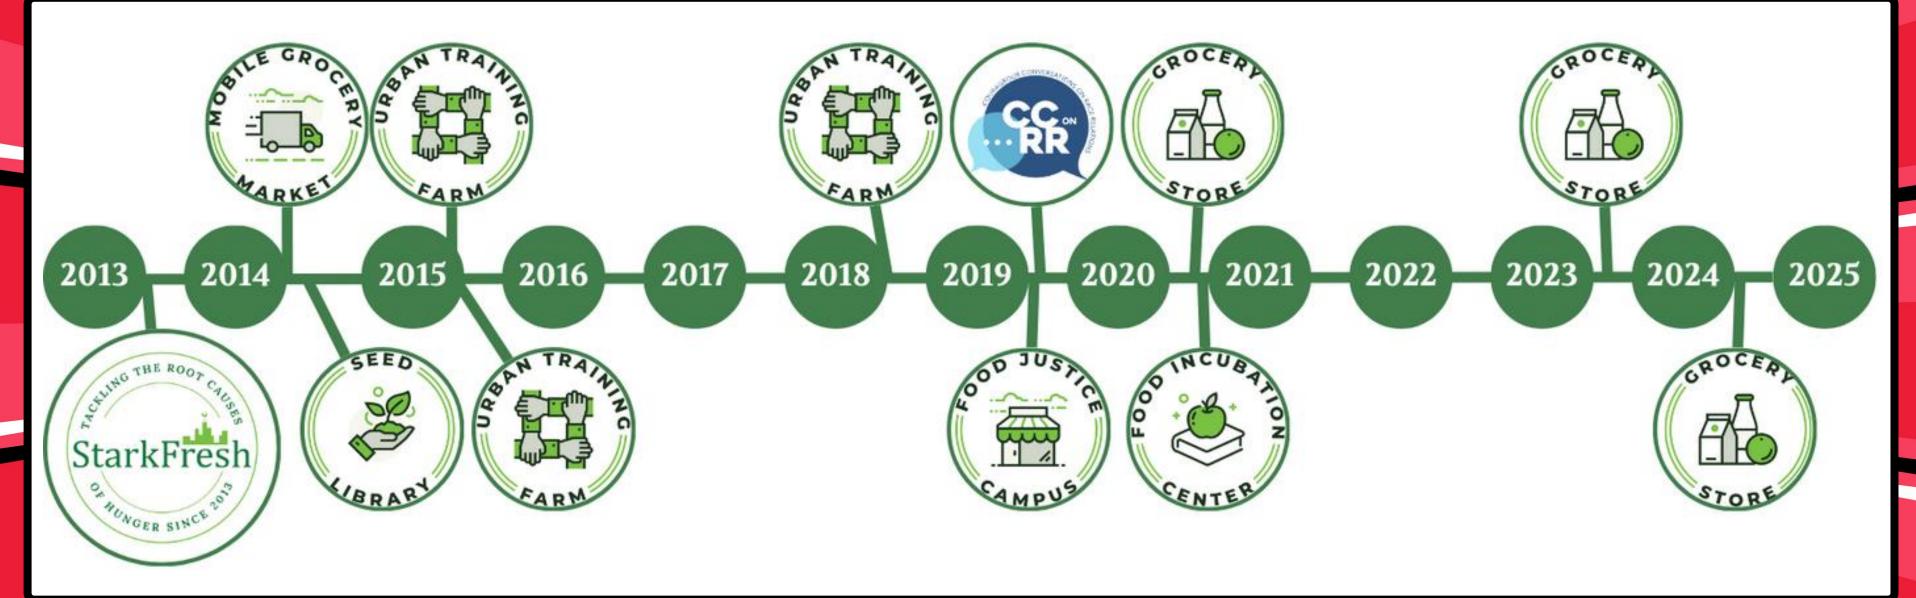

#### 10 YEARS OF GROCERY ACCESSS SOLUTIONS USING A MIX OF ONLINE, MOBILE AND BRICK-AND-MORTAR STORES THROUGHOUT STARK COUNTY, OHIO

# StarkFresh